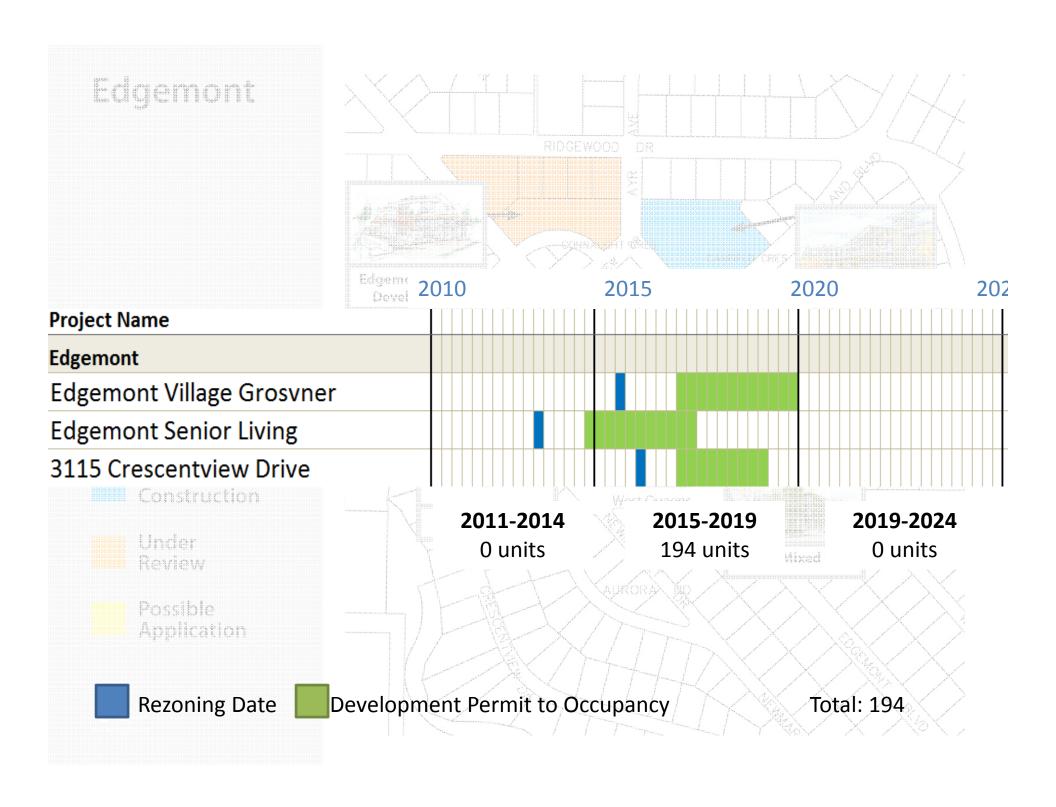

## **Edgemont**

#### **LEGEND**

- Under Construction
- Under Review
- Possible Application

#### **Grosvenor Edgemont**

- Detailed application submitted to DNV just before Christmas
- Meeting with the Advisory Design Panel scheduled for Feb 12<sup>th</sup>
- Public Information Meeting being planned for March

#### **Edgemont Seniors Living (ESL)**

- Site clearing completed
- Permitting and tendering underway
- Excavation/construction beginning in April
- 18 months for construction

#### 3105/3115 Crescent View (ex-Barlow property)

- Potential Apartment development
- Within the apartment development area of the original local area plan and the Edgemont Refresh Plan