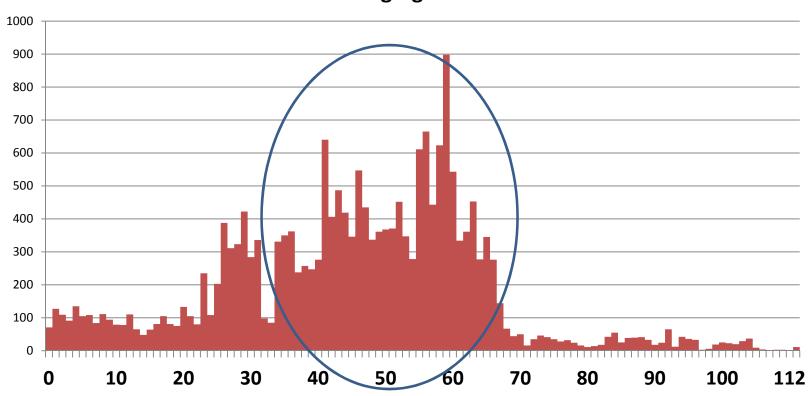

Units**

 Real interest, pre-application and applications anticipated for an additional 2150 units



## OCP Estimate vs Unit Completion

#### 2011-2024 Projection (Net New Units)



## Coincidental Impacts

## Coincidental to OCP Land Use Applications

- Healthy vibrant local economy 
   So why job losses? -cik
- Community Renewal
- Local and Regional Transportation

## Healthy vibrant local economy

5095 Business Licences issued in the DNV \$28 million in new and renewal capital by DNV alone

842 Building Permits

\$245 million in construction

Market has signaled that the action is in Single Family, not Multi-Family! - cjk

\$94 million for new single family

\$124million if renos added

\$43 million for new multi-family

## Community Renewal in Progress

#### **Building Age in 2014**



- 60% of buildings over 35 years old
- Renewal of single family homes and utility infrastructure

## 2014 All Permits



## Daily Traffic is Not Increasing

Note: Traffic during **peak hours** (not shown) is **more relevant.** - CJK

#### **Average Annual Daily Traffic**





✓ Updated on February 23<sup>rd</sup>

## Annual growth from OCP: marginal impact on bridge traffic



Again - traffic during peak hours, not show, is a more relevant measure of potential congestion. - CJK

## OCP Estimate vs Unit Completion



## **Observations**

- 1. Plan monitoring 

  3 Years overdue! cjk
- 2. A prioritization tool for early feedback and direction by Council

  Left this far too late! cjk
- 3. Consider phasing plan for Lynn Valley and Maplewood centres
- 4. Consider protecting older rental proj