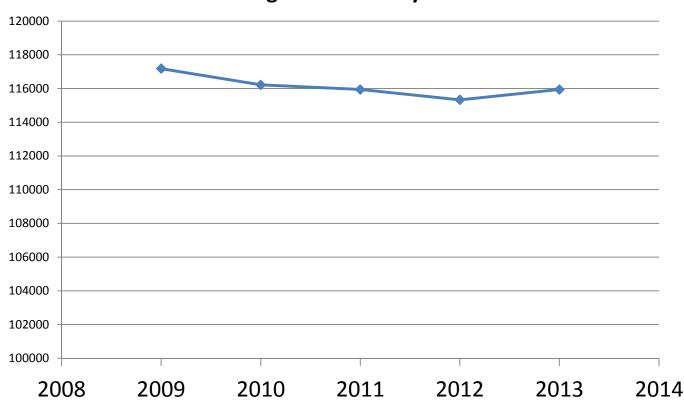

al economy 
   So why job losses? -cik
- Community Renewal
- Local and Regional Transportation

## Healthy vibrant local economy

5095 Business Licences issued in the DNV \$28 million in new and renewal capital by DNV alone

842 Building Permits

\$245 million in construction

Market has signaled that the action is in Single Family, not Multi-Family! - cjk

\$94 million for new single family

\$124million if renos added

\$43 million for new multi-family

## Community Renewal in Progress

#### **Building Age in 2014**



- 60% of buildings over 35 years old
- Renewal of single family homes and utility infrastructure

## 2014 All Permits



## Daily Traffic is Not Increasing

Note: Traffic during **peak hours** (not shown) is **more relevant.** - CJK

#### **Average Annual Daily Traffic**





✓ Updated on February 23<sup>rd</sup>

## Annual growth from OCP: marginal impact on bridge traffic



Again - traffic during peak hours, not show, is a more relevant measure of potential congestion. - CJK

## OCP Estimate vs Unit Completion



## **Observations**

- 1. Plan monitoring 

  3 Years overdue! cjk
- 2. A prioritization tool for early feedback and direction by Council

  Left this far too late! cjk
- 3. Consider phasing plan for Lynn Valley and Maplewood centres
- 4. Consider protecting older rental projects where feasible
- 5. Cautious around large automobile oriented subdivisions Where is the alternative? cjk
- 6. Create Centres construction traffic / infrastructure management plans

## **Observations**

- At this point we do not appear to be outstripping the pace of deve