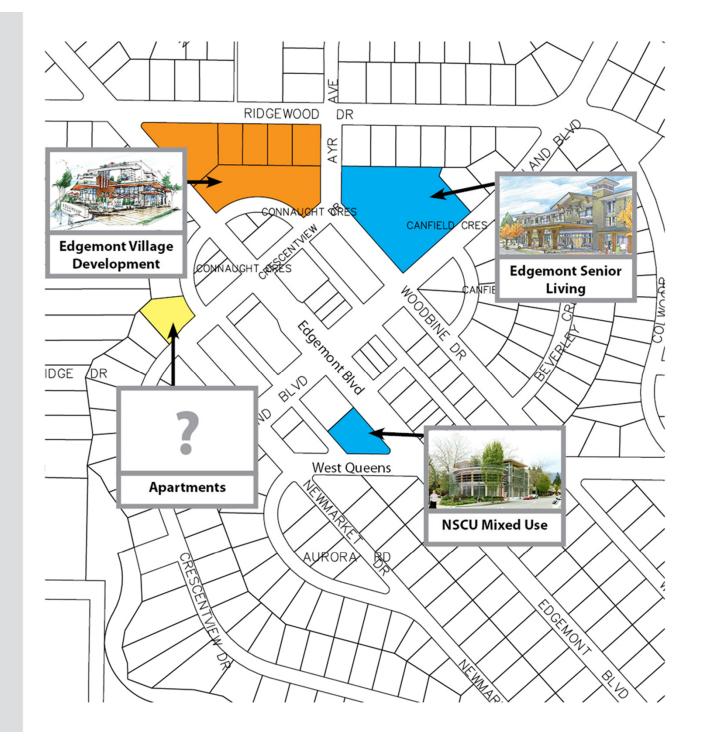

#### **Development Projects in Edgemont Village**

#### **Edgemont Seniors Living (ESL)**

- Site clearing completed
- Permitting and tendering underway
- Excavation/construction beginning in April
- 18 months for construction

#### **Grosvenor Edgemont**

- Detailed application submitted to DNV just before Christmas
- Meeting with the Advisory Design Panel scheduled for Feb 12<sup>th</sup>
- Public Information Meeting being planned for March

#### 3105/3115 Crescent View (ex-Barlow property)

- Potential Apartment development
- Within the apartment development area of the original local area plan and the Edgemont Refresh Plan