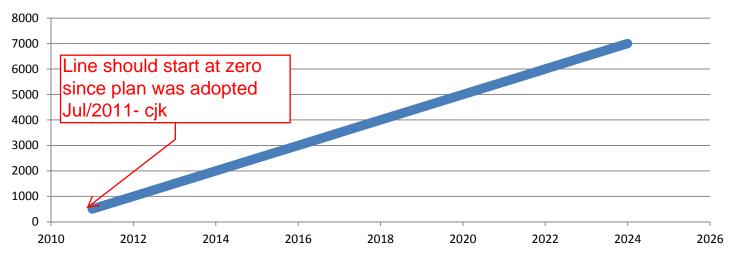

#### 4 Townhouses Proposal

The Edgemont Village Centre Plan (the "EVCP") was approved by District of North Vancouver Council in April 2014. The EVCP designated the subject properties for a new housing type – Townhouses up to three stories in height, at up to a 1.2 FSR.