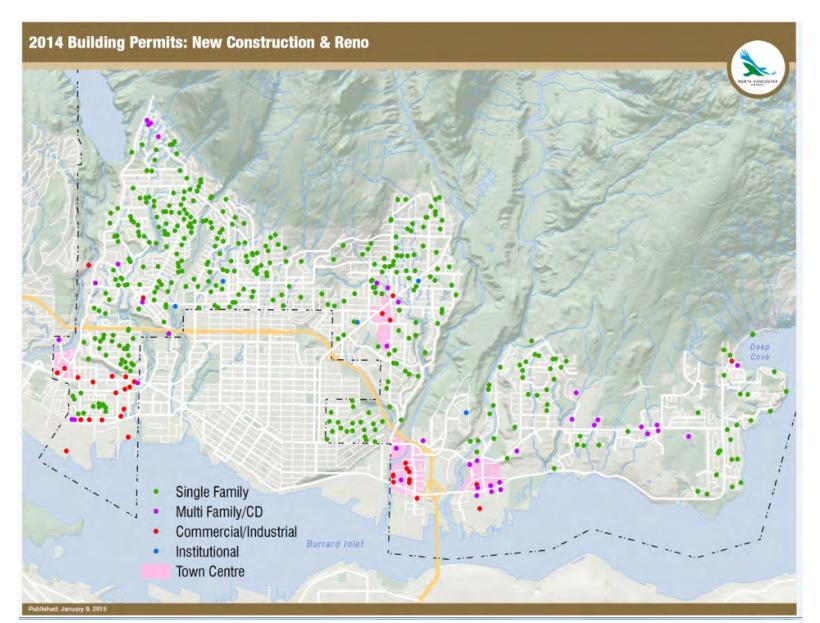

Unit Completion

#### 2011-2024 Projection (Net New Units)



## Coincidental Impacts

## Coincidental to OCP Land Use Applications

- Healthy vibrant local economy 
   So why job losses? -cik
- Community Renewal
- Local and Regional Transportation

## Healthy vibrant local economy

5095 Business Licences issued in the DNV \$28 million in new and renewal capital by DNV alone

842 Building Permits

\$245 million in construction

Market has signaled that the action is in Single Family, not Multi-Family! - cjk

\$94 million for new single family

\$124million if renos added

\$43 million for new multi-family

## Community Renewal in Progress

#### **Building Age in 2014**



- 60% of buildings over 35 years old
- Renewal of single family homes and utility infrastructure

## 2014 All Permits



## Daily Traffic is Not Increasing

Note: Traffic during **peak hours** (not shown) is **more relevant.** - CJK

#### **Average Annual Daily Traffic**





✓ Updated on February 23<sup>rd</sup>

## Annual growth from OCP: marginal impact on bridge traffic



Again - traffic during peak hours, not show, is a more relevant measure of potential congestion. - CJK

## OCP Estimate vs Unit Completion



## **Observations**

- 1. Plan monitoring 

  3 Years overdue! cjk
- 2. A prioritization tool for early feedback and direction by Council

  Left this far too late! cjk
- 3. Consider phasing plan for Lynn Valley and Maplewood centres
- 4. Consider protecting older rental projects where feasible
- 5. Cautious around large automobile oriented subdivisions Where is the alternative? cjk
- 6. Create