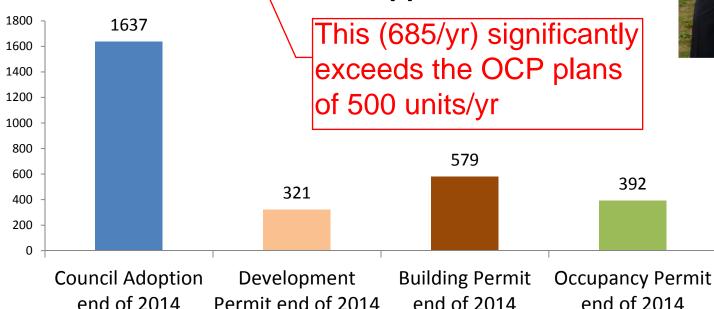

#### 4 Townhouses Proposal

The Edgemont Village Centre Plan (the "EVCP") was approved by District of North Vancouver Council in April 2014. The EVCP designated the subject properties for a new housing type – Townhouses up to three stories in height, at up to a 1.2 FSR.