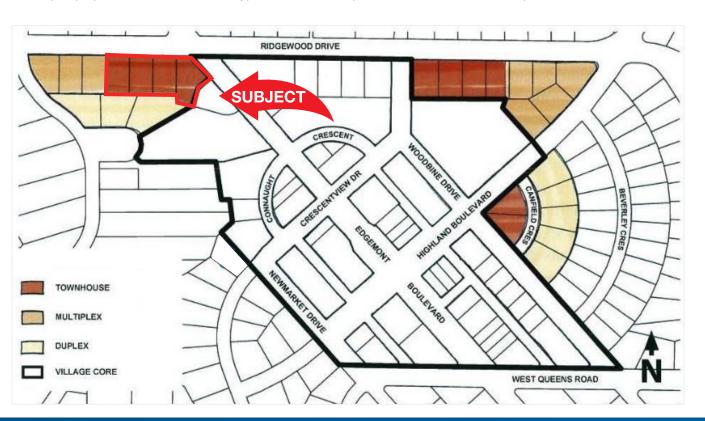

#### 1123 Ridgewood/3293 Edgemont

- Potential Townhouse development
- Within the potential townhouse development area of the Edgemont Refresh Plan

#### EDGEMONT VILLAGE CENTRE PLAN

#### 4 Townhouses Proposal

The Edgemont Village Centre Plan (the "EVCP") was approved by District of North Vancouver Council in April 2014. The EVCP designated the subject properties for a new housing type – Townhouses up to three stories in height, at up to a 1.2 FSR.