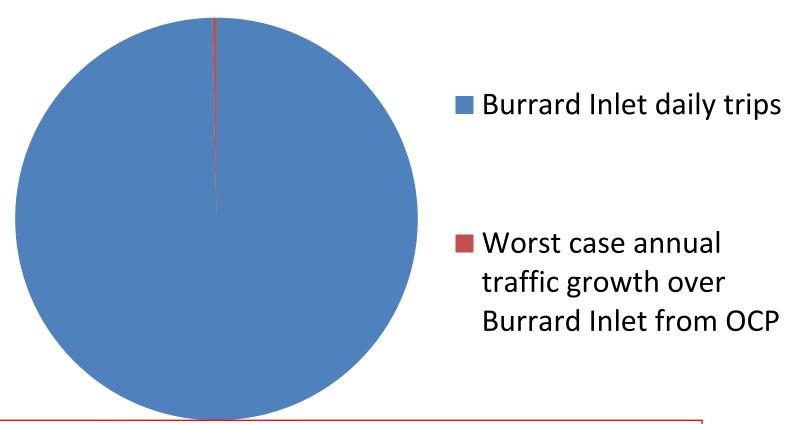

y vibrant local economy

5095 Business Licences issued in the DNV \$28 million in new and renewal capital by DNV alone

842 Building Permits

\$245 million in construction

Market has signaled that the action is in Single Family, not Multi-Family! - cjk

\$94 million for new single family

\$124million if renos added

\$43 million for new multi-family

## Community Renewal in Progress

#### **Building Age in 2014**



- 60% of buildings over 35 years old
- Renewal of single family homes and utility infrastructure

## 2014 All Permits



## Daily Traffic is Not Increasing

Note: Traffic during **peak hours** (not shown) is **more relevant.** - CJK

#### **Average Annual Daily Traffic**





✓ Updated on February 23<sup>rd</sup>

## Annual growth from OCP: marginal impact on bridge traffic



Again - traffic during peak hours, not show, is a more relevant measure of potential congestion. - CJK

## OCP Estimate vs Unit Completion



## **Observations**

- 1. Plan monitoring 

  3 Years overdue! cjk
- 2. A prioritization tool for early feedback and direction by Council

  Left this far too late! cjk
- 3. Consider phasing plan for Lynn Valley and Maplewood centres
- 4. Consider protecting older rental projects where feasible
- 5. Cautious around large automobile oriented subdivisions Where is the alternative? cjk
- 6. Create Centres construction traffic / infrastructure management plans

## **Observations**

- At this point we do not appear to be outstripping the pace of development OCP
- We are building for local end users Really? cjk
- We are on track for balanced market
- Reg