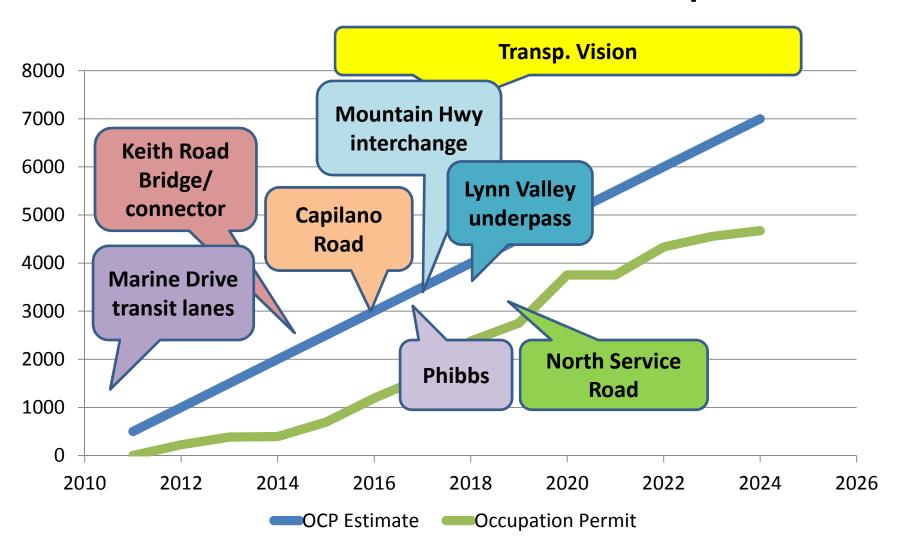

\$245 million in construction

Market has signaled that the action is in Single Family, not Multi-Family! - cjk

\$94 million for new single family

\$124million if renos added

\$43 million for new multi-family

## Community Renewal in Progress

#### **Building Age in 2014**



- 60% of buildings over 35 years old
- Renewal of single family homes and utility infrastructure

## 2014 All Permits



## Daily Traffic is Not Increasing

Note: Traffic during **peak hours** (not shown) is **more relevant.** - CJK

#### **Average Annual Daily Traffic**





✓ Updated on February 23<sup>rd</sup>

## Annual growth from OCP: marginal impact on bridge traffic



Again - traffic during peak hours, not show, is a more relevant measure of potential congestion. - CJK

## OCP Estimate vs Unit Completion



## **Observations**

- 1. Plan monitoring 

  3 Years overdue! cjk
- 2. A prioritization tool for early feedback and direction by Council

  Left this far too late! cjk
- 3. Consider phasing plan for Lynn Valley and Maplewood centres
- 4. Consider protecting older rental projects where feasible
- 5. Cautious around large automobile oriented subdivisions Where is the alternative? cjk
- 6. Create Centres construction traffic / infrastructure management plans

## **Observations**

- At this point we do not appear to be outstripping the pace of development OCP
- We are building for local end users Really? cjk
- We are on track for balanced market
- Regionally we are not taking a large share of development
- Plan directions remain valid:
  - Network of centres

They are still changing a lot!