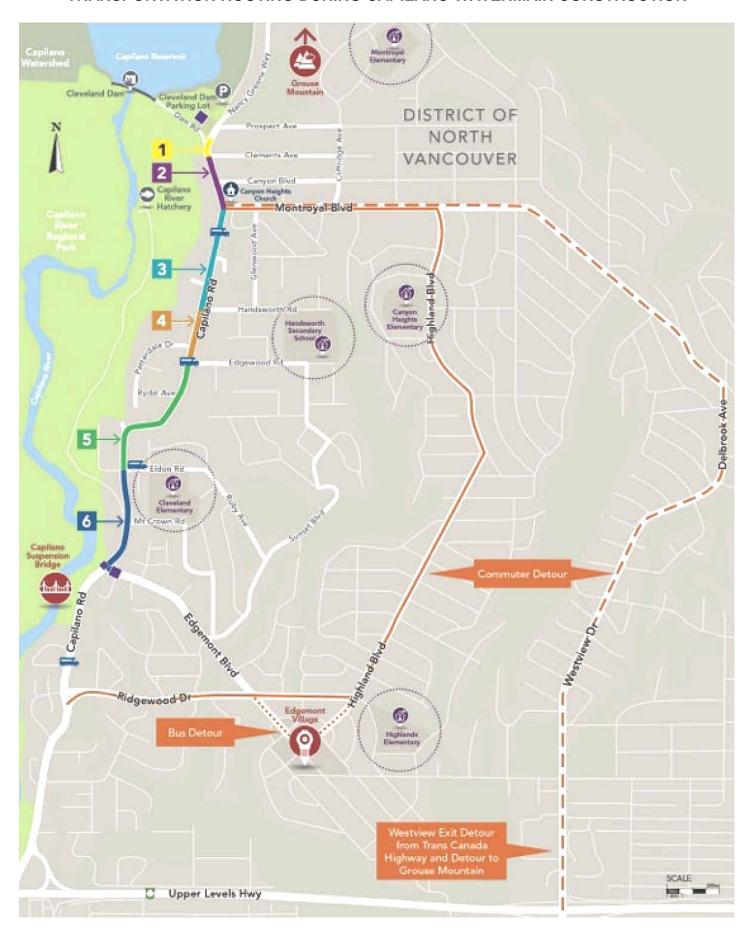

& Upper Capilano C.A. CAPILANO LIBRARY

Wed. Feb 4th 7:00 ~ 8:45 pm

## **AGENDA**

- > METRO PRESENTATION: (1)LOWER SEYMOUR RECREATIONAL FACILITIES ENHANCEMENTS. (2) RECENT RIVER ROCK SLIDE IMPACTS.
- > METRO PRESENTATION: COMMUNITY IMPACTS OF CAPILANO WATER MAIN CONSTRUCTION

Coffee Break - by Delany's

- > DEVELOPMENTS IN EDGEMONT VILLAGE
- > ANNUAL FINANCIAL REPORT
- > ELECTION OF EXECUTIVE
- > DNV COUNCIL UPDATES



EUCCA is a non-profit group formed in 1992 by residents of Upper Capilano who consider Edgemont Village to be their "Town Centre" and want to play a pro-active role in issues which affect the livability of the commercial area and the residential neighbourhoods

ALL RESIDENTS OF UPPER CAPILANO ARE WELCOME

#### TRANSPORTATION ROUTING DURING CAPILANO WATERMAIN CONSTRUCTION



## EUCCA ANNUAL GENERAL MEETING A G E N D A

```
Opening Remarks/Review of Agenda (Grig Cameron)
7:00 - 7:05
7:05 - 7:25
            METRO: LOWER SEYMOUR / ROCK SLIDE – w. Q/A (Mike Mayers)
7:25 – 7:55 METRO: CAPILANO WATER MAIN – w. Q/A (Steve Billington)
             Coffee Break (Delany's) / Annual Voluntary Dues $5/family
7:55 – 8:05
             Developments in Edgemont Village - (Peter Thompson)
8:05 - 8:10
8:10 – 8:20 Annual Financial Report - (Corrie Kost)
8:20 – 8:30 Election of Executive (Grig Cameron)
8:30 – 8:45 DNV Council Updates (Corrie Kost)
8:45 – 8:50 A.O.B / Closing Remarks (Grig Cameron)
Feedback & Suggestions ?: Brian Blatts <a href="mailto:bplatts@shaw.ca">bplatts@shaw.ca</a>
```

**February 4, 2015** 

#### **Development Projects in Edgemont Village**

#### **Edgem