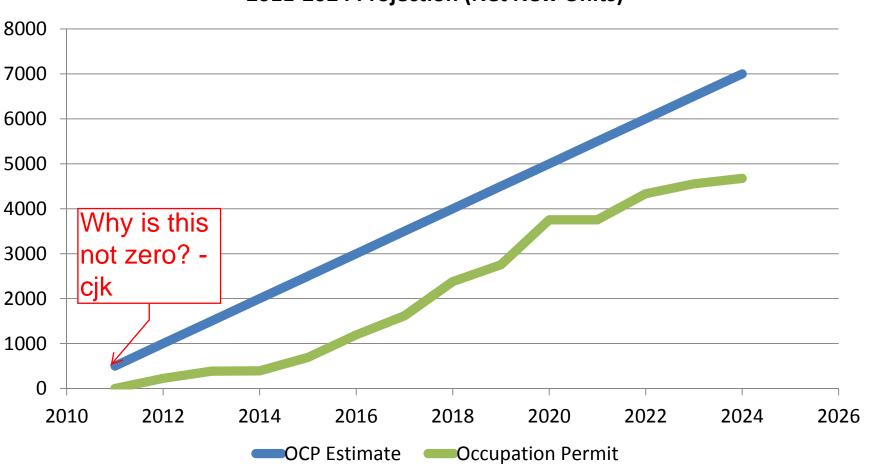

- Manage impact through low growth

#### **Growth Framework**

Network of Centres





## **Network of Centres**



Village Centre

Parks & Natural Areas

Note: This map is conceptual in nature only

## **OCP Growth**

### OCP Plans for 105,000 People in DNV in 2030:

- 10,000 net new units
- 20,000 new people
- = 500 Occupancies / year

## **Planning Framework – Not Targets**

2011-2024 (Net New Units)



## Applications – A Snap Shot

#### **Residential Units**

Over the past 4 years Council has approved 2739 units

**Current State of Approved Units** 





## Application - Looking Forward

### **Residential Units**

 Real interest, pre-application and applications anticipated for an additional 2150 units



## OCP Estimate vs Unit Completion

#### 2011-2024 Projection (Net New Units)



## Coincidental Impacts

## Coincidental to OCP Land Use Applications

- Healthy vibrant local economy 
   So why job losses? -cik
- Community Renewal
- Local and Regional Transportation

## Healthy vibrant local economy

5095 Business Licences issued in the DNV \$28 million in new and renewal capital by DNV alone

842 Building Permits

\$245 million in construction

Market has signaled that the action is in Single Family, not Multi-Family! - cjk

\$94 million for new single family

\$124million if renos added

\$43 million for new multi-family

## Community Renewal in Progress

#### **Building Age in 2014**



- 60% of buildings over 35 years old
- Renewal of single family homes and utility infrastructure

## 2014 All Permits



## Daily Traffic is Not Increasing

Note: Traffic during *