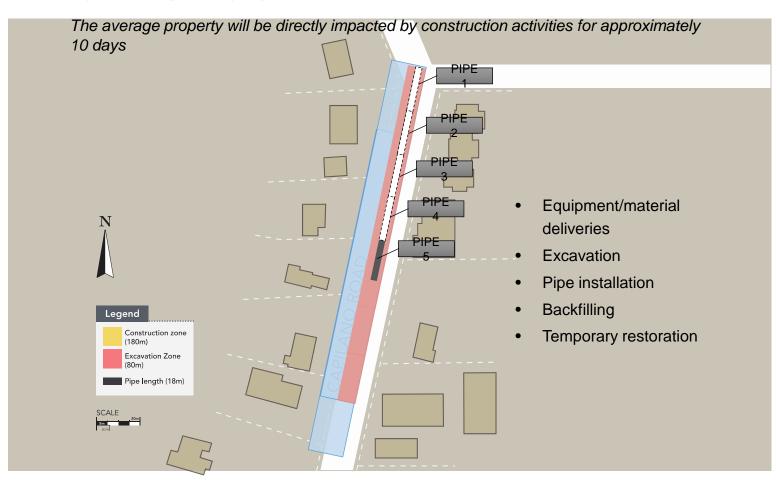

### Overview

Project scale

#### Capilano Main No. 9 Construction Segments:

- 1 Prospect Ave. to Clements Ave.
- 2 Clements Ave. to Montroyal Blvd.
- 3 Montroyal Blvd. to Handsworth Rd.

- 4 Handsworth Rd. to Edgewood Rd.
- 5 Edgewood Rd. to Eldon Rd.
- 6 Eldon Rd. to Edgemont Blvd.

Cross-over Valve Chamber (Edgemont at Capilano)

Restoration