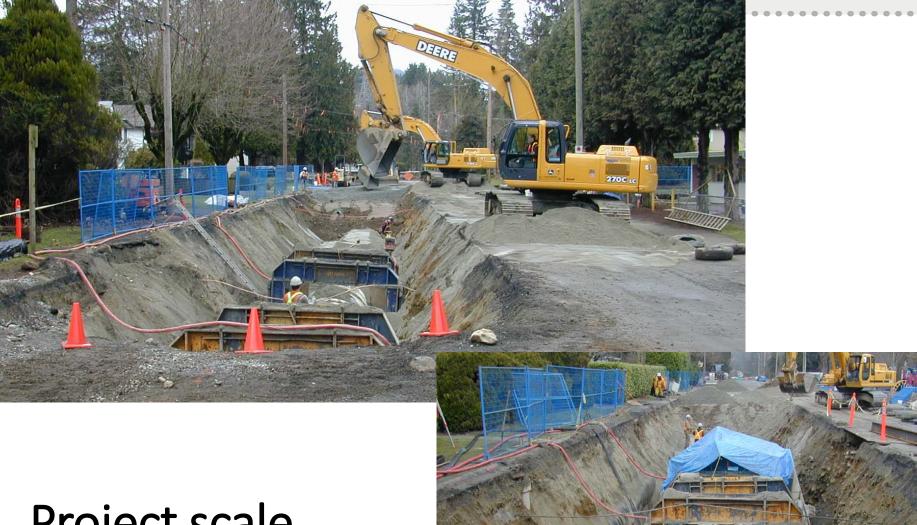

### Overview





Project scale

### Construction schedule



#### Legend

#### Capilano Main No. 9 Construction Segments:

- 1 Prospect Ave. to Clements Ave.
- 2 Clements Ave. to Montroyal Blvd.
- 3 Montroyal Blvd. to Handsworth Rd.

- 4 Handsworth Rd. to Edgewood Rd.
- 5 Edgewood Rd. to Eldon Rd.
- 6 Eldon Rd. to Edgemont Blvd.



Cross-over Valve Chamber (Edgemont at Capilano)



Restoration

# Traffic management

#### Legend

- ••••• New Pipe Alignment
- Valve Chambers
- → Detour Routes
- Shuttle Bus
- Proposed Stop Control
- Proposed Signal Control
- School



### Community Outreach and Engagement

| Timeframe:                                  | January 2013 –<br>January 2015                  | February 2015                                               | March – August<br>2015