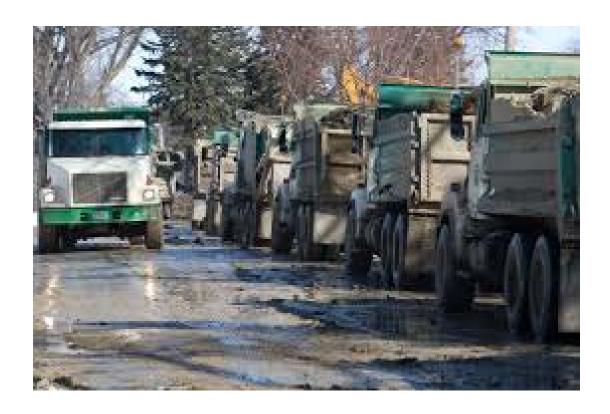

#### **Construction traffic - deliveries**

#### **Construction traffic - pipe delivery**

#### **Construction traffic - pipe installation**

#### **Construction traffic – hauling to/from**