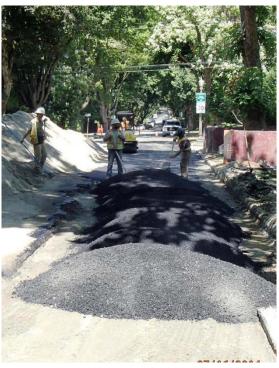

# Temporary paving complete

Final paving of Capilano Road at end of construction