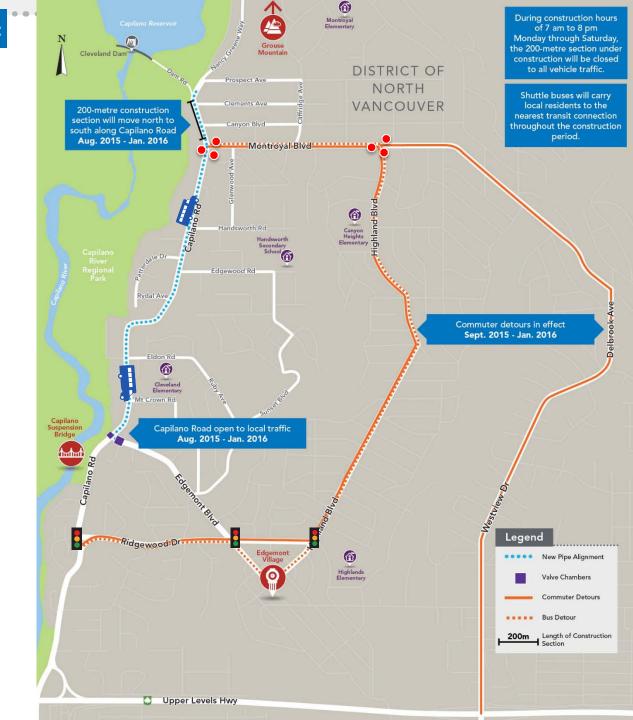

### Construction schedule

#### Legend

#### Capilano Main No. 9 Construction Segments:

- 1 Prospect Ave. to Clements Ave.
- 2 Clements Ave. to Montroyal Blvd.
- 3 Montroyal Blvd. to Handsworth Rd.

- 4 Handsworth Rd. to Edgewood Rd.
- 5 Edgewood Rd. to Eldon Rd.
- 6 Eldon Rd. to Edgemont Blvd.

Cross-over Valve Chamber (Edgemont at Capilano)

Restoration