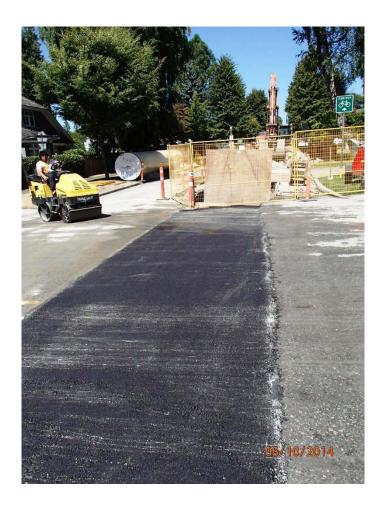

# Temporary paving complete

Final paving of Capilano Road at end of construction