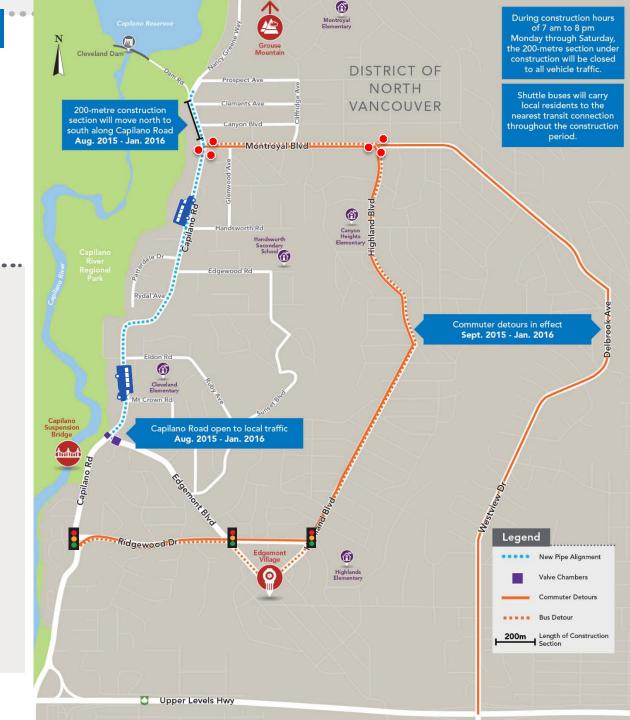

# Traffic management

#### Legend

- ••••• New Pipe Alignment
- Valve Chambers
- → Detour Routes
- Shuttle Bus
- Proposed Stop Control
- Proposed Signal Control
- School