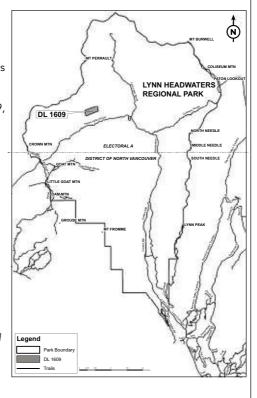

## LAND ACT: NOTICE OF INTENTION TO APPLY FOR A DISPOSITION OF CROWN LAND

Take notice that Greater Vancouver Regional District (GVRD) of 4330 Kingsway, Burnaby, BC V5H 4G8 has applied to the Ministry of Forests, Lands and Natural Resource Operations (MFLNRO), Surrey for a Lease for Institutional Regional Park purposes of Provincial Crown land, District Lot 1609, to be added to the existing Crown Land tenure held by GVRD which is located within Lynn Headwaters Regional Park in North Vancouver, BC.

THE FOLLOWING GIVES A POSITIVE INTERPETATION:

DL 1609, it turns out, has become available for acquiring and inclusion into Lynn Headwaters Regional Park(LHW). We already lease all of the land around the DL 1609 for the backcountry portion of LHW. The lot itself is essentially the hole in the doughnut, as the map shows. We have had this particular lot on our radar for a number of years. The parcel was once privately held for mineral exploration, but the owner defaulted on taxes. The owner tried to sell it directly to MV but we declined. That is the time, I believe, that the land reverted back to the province. So now we're attempting to lease the land from the province and add it to LHW. Does that help? Allan Neilson General Manager, Planning, Policy and Environment t. 604.451.6615 c. 604.790.0643 metrovancouver