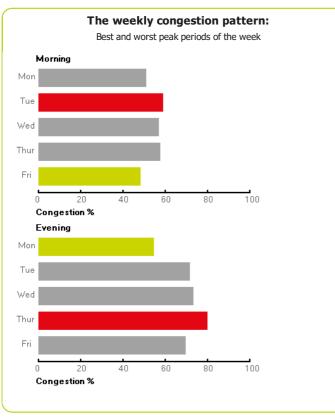

## Vancouver



| Congestion level |    |  |
|------------------|----|--|
| 3                | 5% |  |

| Ranking                                              |        |
|------------------------------------------------------|--------|
| Ranking of city compared to all cities in the report | 5/63   |
| Congestion level on highways                         | 21%    |
| Congestion level on non-highways                     | 39%    |
| Delay per hour driven in peak period                 | 37 min |
| Delay per year with a 30 min commute                 | 87 h   |
|                                                      |        |



|                                   | <b>\</b>        |
|-----------------------------------|-----------------|
| Most congested specific day       | Fri 15 Nov 2013 |
| Total network length              | 5 845 mi        |
| Total network length highways     | 75 mi           |
| Total network length non-highways | 5 771 mi        |
| Total vehicle miles               | 3 950 642 mi    |
|                                   |                 |