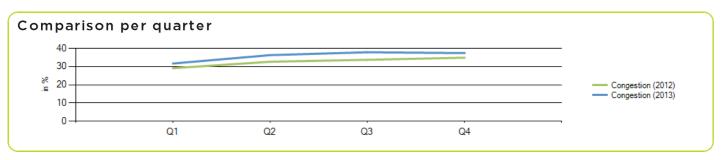

port | 5/63   |
| Congestion level on highways                         | 21%    |
| Congestion level on non-highways                     | 39%    |
| Delay per hour driven in peak period                 | 37 min |
| Delay per year with a 30 min commute                 | 87 h   |
|                                                      |        |



|                                   | <b>\</b>        |
|-----------------------------------|-----------------|
| Most congested specific day       | Fri 15 Nov 2013 |
| Total network length              | 5 845 mi        |
| Total network length highways     | 75 mi           |
| Total network length non-highways | 5 771 mi        |
| Total vehicle miles               | 3 950 642 mi    |
|                                   |                 |