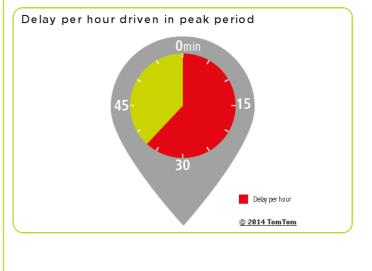

|                                   | <b>\</b>        |
|-----------------------------------|-----------------|
| Most congested specific day       | Fri 15 Nov 2013 |
| Total network length              | 5 845 mi        |
| Total network length highways     | 75 mi           |
| Total network length non-highways | 5 771 mi        |
| Total vehicle miles               | 3 950 642 mi    |
|                                   |                 |